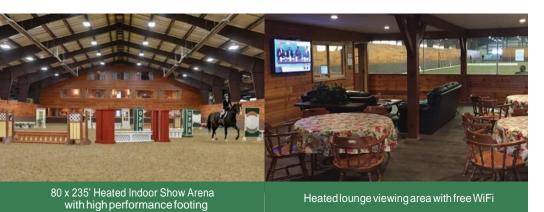

## Chagrin Valley Farms offers:

- Holiday day camps for horse lovers and summer weeklong camp sessions (June through August) with riding lessons, horse care and educational non-riding sessions
- Group, private and semi-private hunt seat riding lessons for adults as well as teens and children from age 4 and up
- Horse show competition for rated and schooling hunter/ jumpers, academy shows for newcomers to the sport and dressage horse shows
- Boarding at our 85 acre facility that includes two indoor arenas and multiple outdoor riding rings