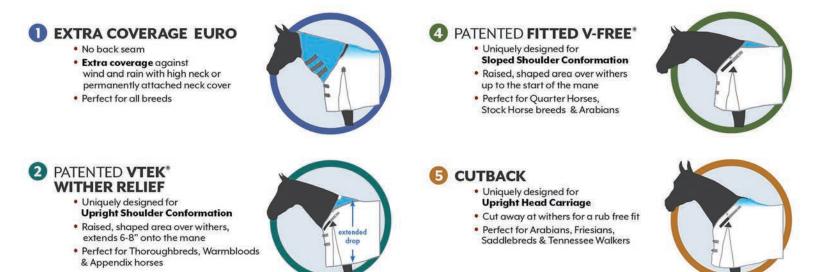

|                                                      |                                                     |                                                            |                                                           |                                                          |                                                   |                                                         |                                                               | <b>Balance Due</b>                      | : Due                                   |                                    |                              |

# NOTHING FITS LIKE A SCHNEIDERS BLANKET!

This illustration demonstrates where each blanket fit will begin on your horse's neck.



#### **3** CONTOUR COLLAR EURO

- Shaped collar for a
- Snugger Fit Around the Neck • extends 4-6" onto the mane
- extends 4-6 onto the m
- Perfect for all breeds



#### STORE HOURS: Mon-Thurs 10 AM – 5 PM Fri 10 AM – 7 PM Sat 10 AM – 6 PM

Sun Noon – 6 PM



### 8255 E. Washington St., Chagrin Falls, OH 44023

# great fitting blankets keep your horse **WARM, COMFORTABLE** AND PROTECTED

a sted VTEK® Wither Po

shaped collar for a Snugger Fit Around the Neck

**Contour Collar Euro Turnouts** 

VTEK® wither relief to fit Upright Shoulder Conformation

VTEK<sup>®</sup> Wither Relief Turnouts

Fitted V-Free® wither relief to fit Sloped Shoulder Conformation

Fitted V-Free® Turnouts

cutback wither to fit Upright Head Carriage

(pictured) VTEK<sup>®</sup>

Marathon

**Cutback Turnouts** 

n