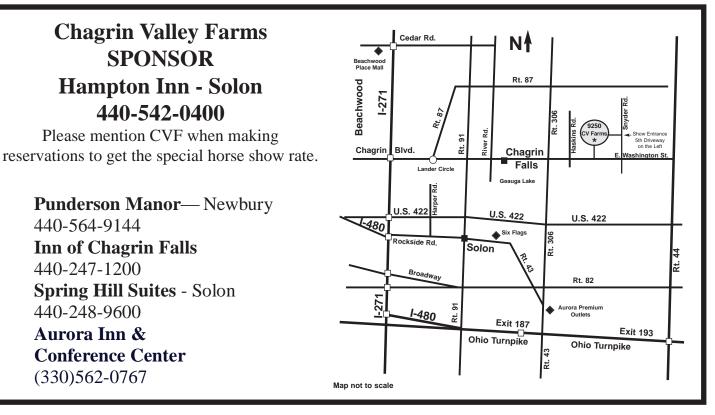

#### CHAGRIN VALLEY FARMS P.O. BOX 714 CHAGRIN FALLS, OH 44022 (440) 543-7233 www.chagrinvalleyfarms.com

The following officials have accepted an invitation to participate in the Chagrin Valley Farms Horse Show. Management reserves the right to vary and add to this list as necessary.